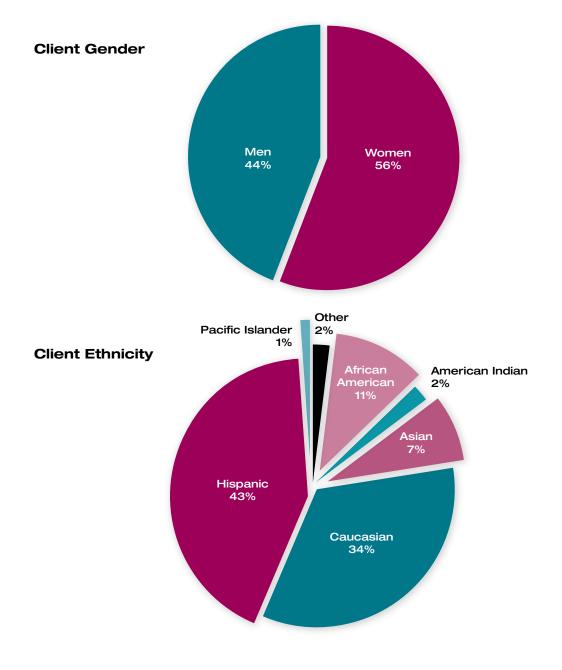

## Who We Serve

Working Wardrobes is one of the very few organizations in the United States providing wardrobing and career development services to both men and women emerging from crises. Our clients have experienced homelessness, catastrophic illness, alcohol and substance abuse, traumatic financial losses, and/or domestic violence. All clients must be referred by a social service program in Orange County, Los Angeles and the Inland Empire. Following are nearly 60 agencies we partnered with in 2006.