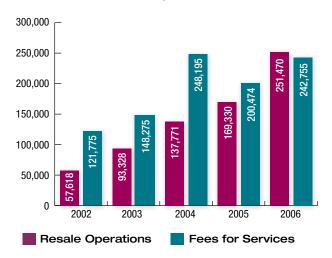

100% of the proceeds from The Hanger, an upscale resale boutique in Tustin, CA and the Working Wardrobes Thrift Shop in Anaheim, CA directly benefit the clients we serve.

Each year we have continued to see an increase in profitability from both shops, due to strategic and consistent marketing practices, dedicated staff and volunteers, hard-to-beat prices, and unparalleled merchandise. Seven new partner organizations and a record number of clients served grew profits from the Wardrobing Centers by 21%.

#### **Social Enterprise Growth**

| Expenses |
|----------|
|----------|

|                             | 2006         | 2005         |
|-----------------------------|--------------|--------------|
| Program Service Expenses    |              |              |
| Wardrobes                   | \$ 3,396,170 | \$ 2,362,010 |
| Resale Operations           | 221,631      | 207,146      |
| Total Program Services      | \$ 3,617,801 | \$ 2,569,156 |
| Supporting Service Expenses |              |              |
| Management and general      | 263,972      | 184,225      |
| Fundraising                 | 116,002      | 8,868        |
| Total Supporting Services   | \$ 379,974   | \$ 193,093   |
| Net Assets at end of year   | \$ 269,647   | \$ 266,924   |