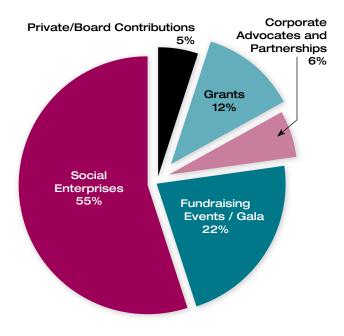

Mirroring our clients' commitment to self-sufficiency, Working Wardrobes operates three social enterprises, providing 55% of the organization's overall operating budget.

To learn more about Working Wardrobes, please visit www.workingwardrobes.org.

## Belief in Action: Social Enterprises

Working Wardrobes is proactive in funding our programs through social enterprises: the Wardrobing Centers, The Hanger (an upscale resale boutique) and Working Wardrobes Thrift Shop. Comprising 55% of the 2006 budget, these three businesses play a significant role in our ability to provide services to nearly 3,500 men and women in crises.

#### 2006 Revenue Source