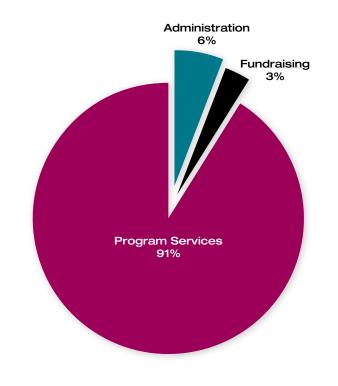

### A Note from Our Founder/Executive Director

Dear Friends,

It was a fantastic 2006! Landmarks were hit this year: 3,462 clients were served and, for the first time in the organization's history, we reached \$1 million in revenue and more than \$3 million in-kind. Working Wardrobes is now a \$4 million organization! We did our best to be excellent stewards of your gifts to us, and our 2006 audit shows that 91 cents of every dollar went directly to program services!

#### **Social Enterprise Growth**

| Expenses |
|----------|
|----------|

|                             | 2006         | 2005         |
|-----------------------------|--------------|--------------|
| Program Service Expenses    |              |              |
| Wardrobes                   | \$ 3,396,170 | \$ 2,362,010 |
| Resale Operations           | 221,631      | 207,146      |
| Total Program Services      | \$ 3,617,801 | \$ 2,569,156 |
| Supporting Service Expenses |              |              |
| Management and general      | 263,972      | 184,225      |
| Fundraising                 | 116,002      | 8,868        |
| Total Supporting Services   | \$ 379,974   | \$ 193,093   |
| Net Assets at end of year   | \$ 269,647   | \$ 266,924   |